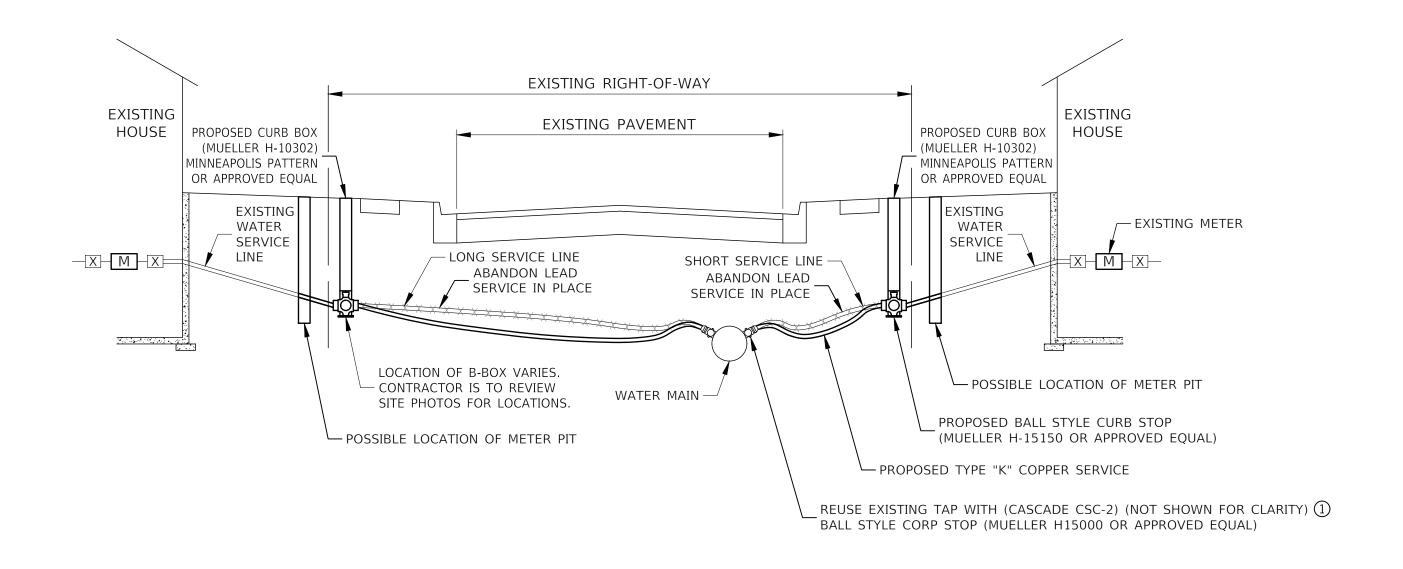

#### 6.1 Scope of LSLR

The work shall consist of the removal and replacement of lead or galvanized iron water services for buildings within the specified service area. The area will be determined based on prioritization, material, building age, and funding limits, but all will be within the corporate boundaries of the CWS. New copper service lines shall be installed for full and partial lead service line replacement. Full lead service line replacement shall be defined as connecting from the water main to inside the building. Partial service line replacement shall be defined as connecting from the curb box (B-box or buffalo box) to the water main. No

lead piping will be left in the water system. Partial replacements will only occur where the existing service is partially lead or galvanized. Cross-sectional replacement details are included in Appendix 5.

| 2. Parkway/Yard Restoration                                                  | Cod Cood in Cummor                                                                                                                                                                          |
|------------------------------------------------------------------------------|---------------------------------------------------------------------------------------------------------------------------------------------------------------------------------------------|
| ,                                                                            | Sod, Seed in Summer                                                                                                                                                                         |
| 3. Field Locate B-boxes                                                      | Location by Village                                                                                                                                                                         |
| Trench backfill                                                              | CA-6                                                                                                                                                                                        |
| Verify B-box operation at Project     Completion – after surface restoration | B-boxes keyed by Village                                                                                                                                                                    |
| Street Cross Sections                                                        | Minimum 6-inch pavement patching                                                                                                                                                            |
| 7. Work Hours                                                                | Monday to Friday 7 am to 7 pm                                                                                                                                                               |
|                                                                              | Saturday 8 am to 7 pm                                                                                                                                                                       |
|                                                                              | No Work Sunday or Holidays, except Contractor my Schedule meeting/inspection at buildings on Sunday.                                                                                        |
| 8. Meter Pits                                                                | Village will be consulted prior to relocating meter to building interior and abandoning the meter pit. Contingency Pay Item for this work included in contract.                             |
| 9. B-box                                                                     | Mueller H-10302, Minneapolis Pattern or approved equal                                                                                                                                      |
| 10. Curb stop                                                                | Mueller Ball Style: H15150 or approved equal                                                                                                                                                |
| 11. Corp Stop                                                                | Mueller H-15000 or approve equal                                                                                                                                                            |
| 12. Saddle for corp stop                                                     | Cascade CSC-2 or approved equal                                                                                                                                                             |
| 13. Abandon existing Lead Service Line                                       | Close corp stop; remove lead service from main; remove corp and reuse direct tap by placing tapping sleeve and peen end of lead service. Use abandoned corporation fitting for winter time. |