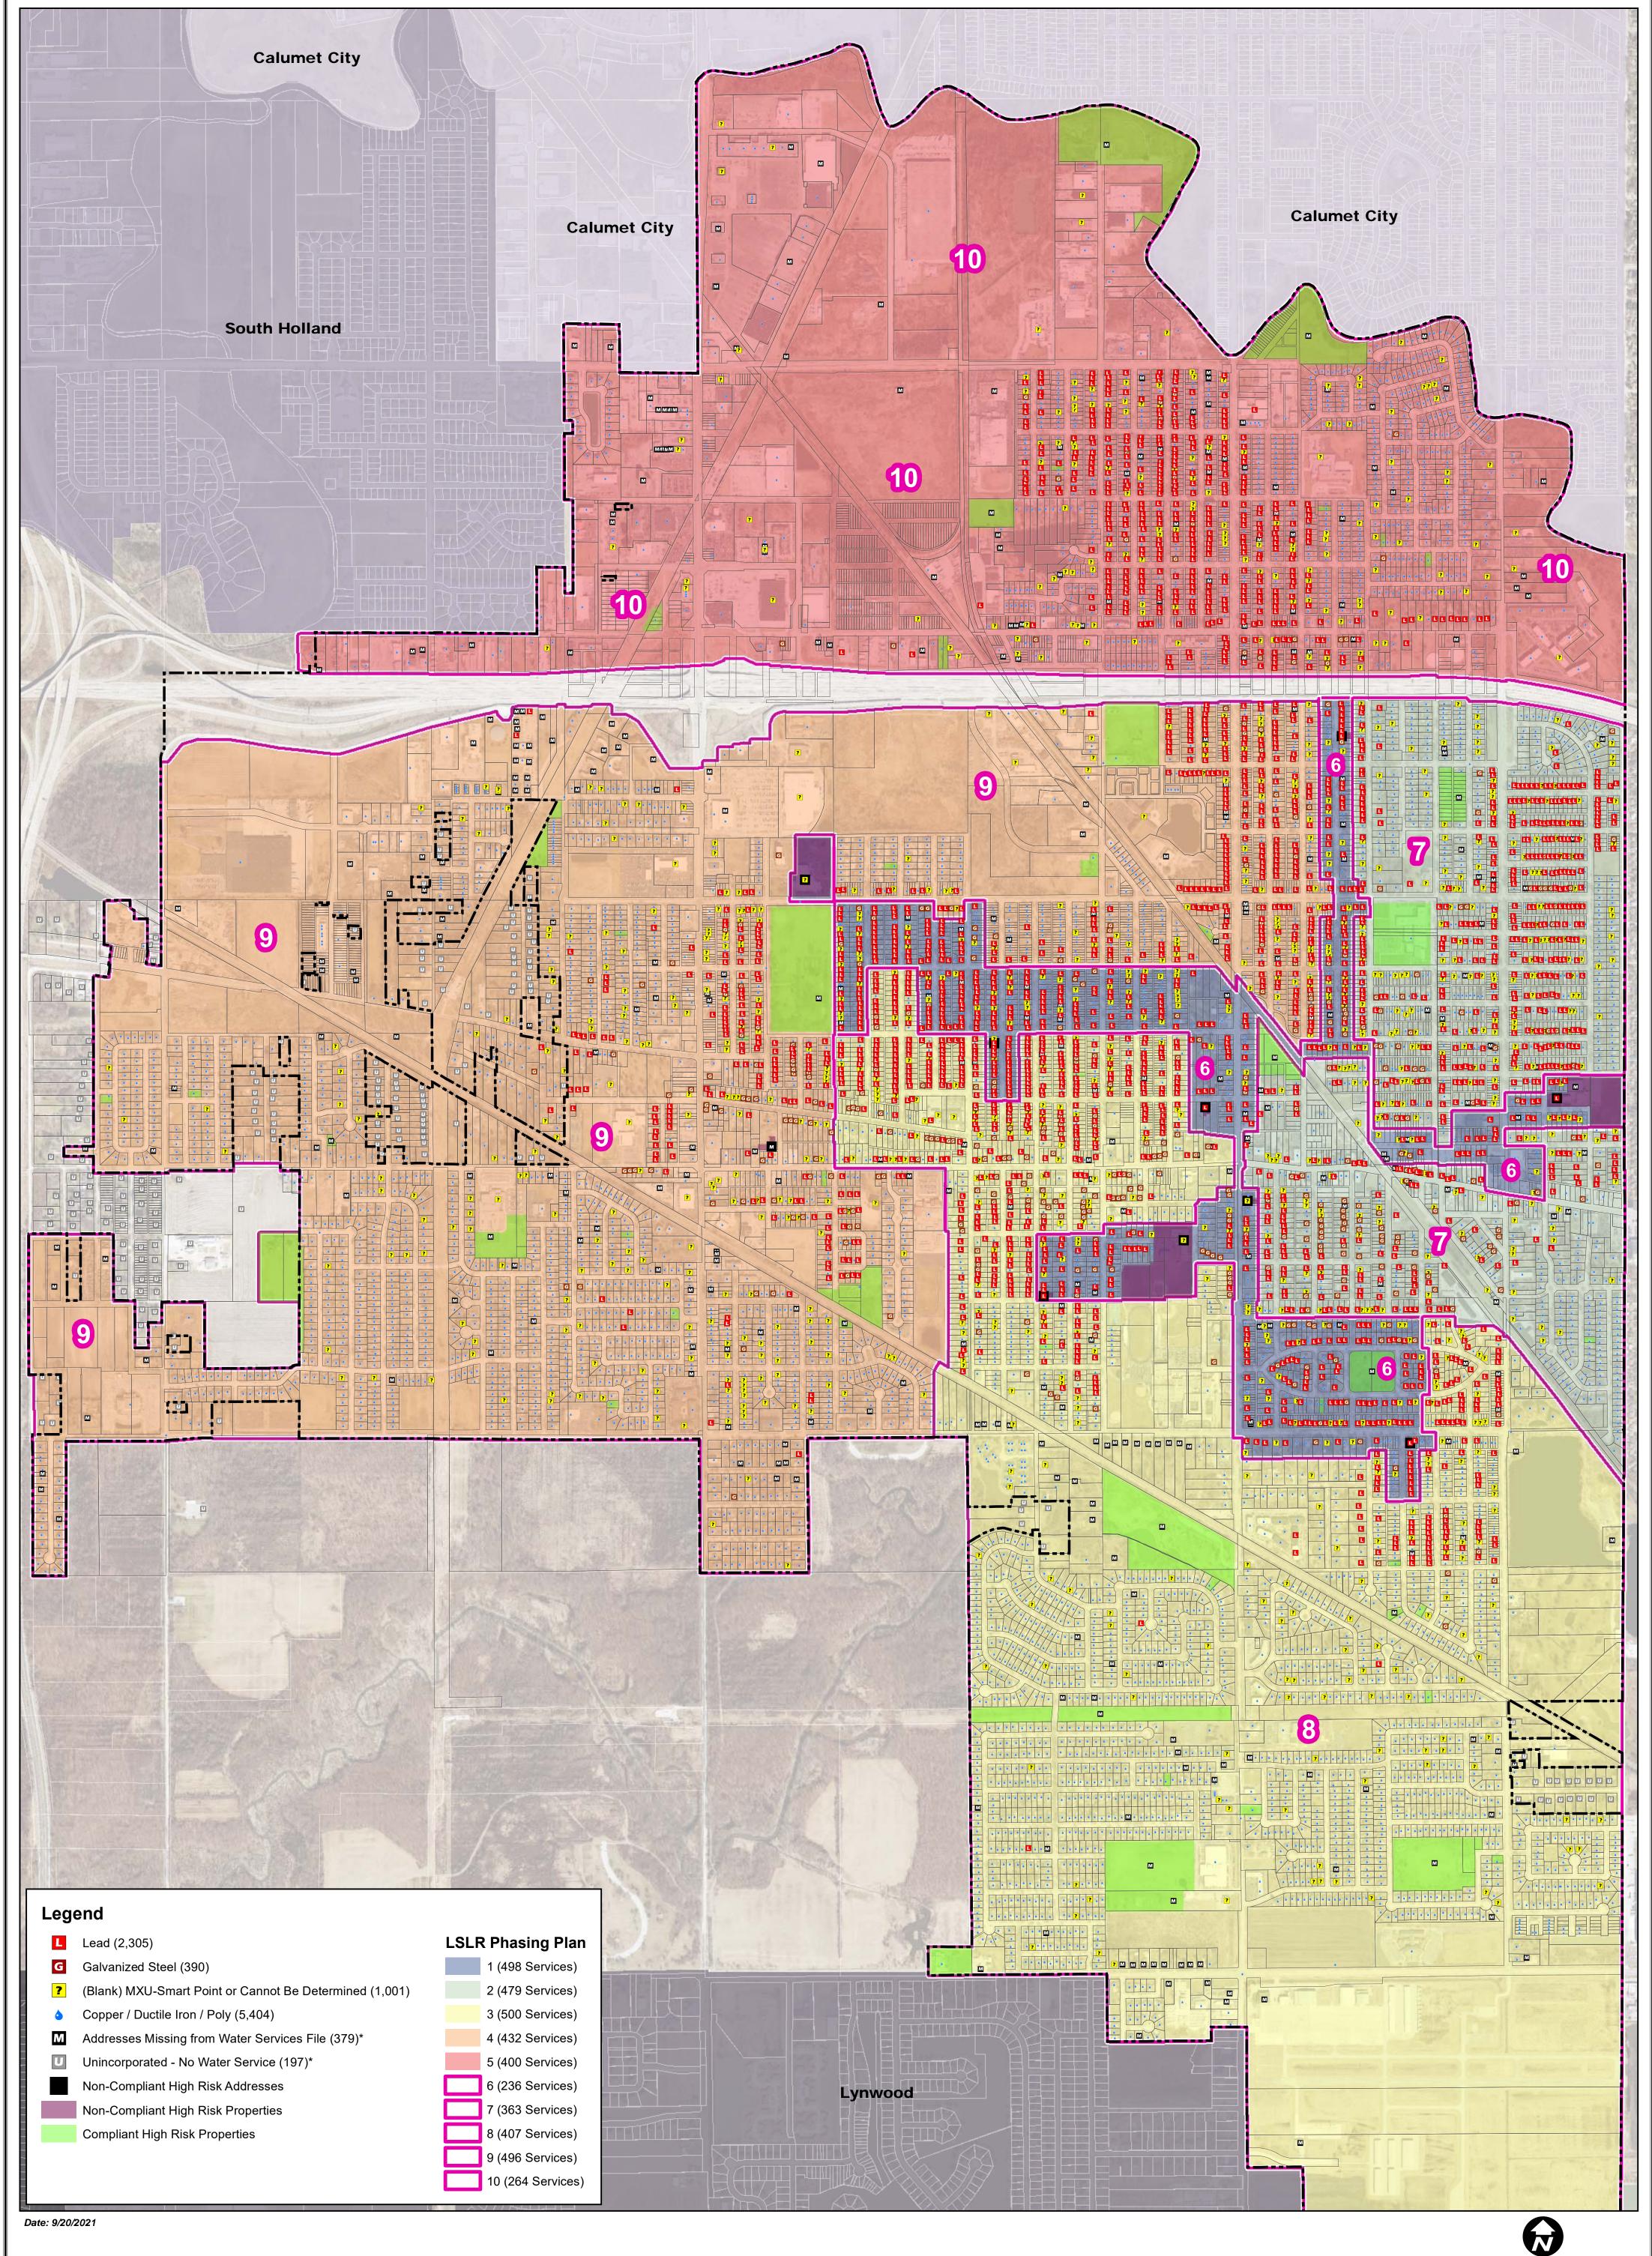

Replacements will begin in Census Tract 8279.02. These replacements are expected to last [three] years at the mandated replacement rate but will depend on the maximum amount of annual IEPA SRF funding received.

#### 5.0 Prioritization

Since the number of LSLs in the system exceeds the number of replacements the CWS can afford in a single year, the LSLR Program must include an element of prioritization. The CWS will follow the mandated replacement rate of [5]% or [252] LSLs per year for [20] years laid out in the Act. The CWS will prioritize replacement project areas based on risk factors and planned companion infrastructure projects.

#### 5.1 Risk Factors

The population most at risk of exposure to lead and with the highest health risks when exposed is children and seniors in disadvantaged areas. The IEPA SRF loan program incorporates census data for median household income, children under the age of 6, unemployment rate, poverty rate, social security rate, and supplemental security income to prioritize at-risk populations. The CWS will use the IEPA SRF scoring system to prioritize those areas with the most at-risk populations.

The CWS will also prioritize replacements in high-risk facilities such as daycares, schools, parks, hospitals, and nursing homes.