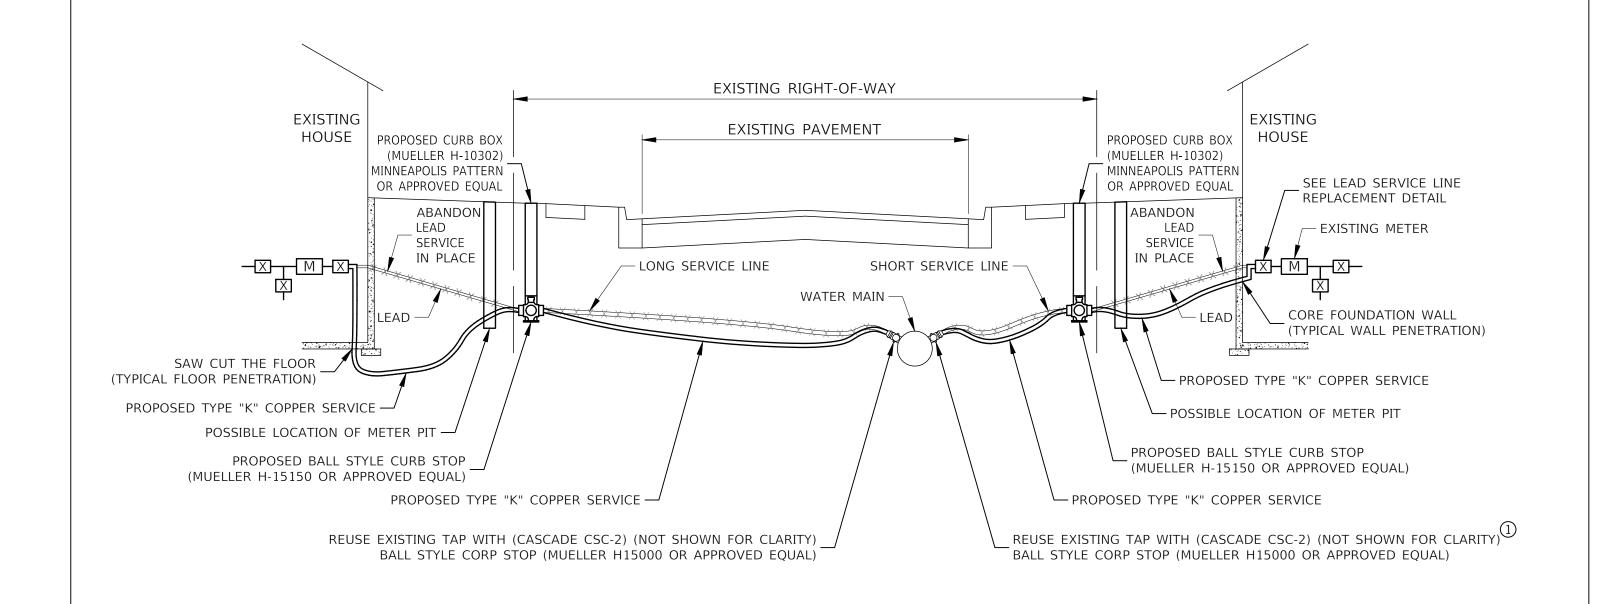

#### 6.1 Scope of LSLR

The work shall consist of the removal and replacement of lead or galvanized iron water services for buildings within the specified service area. The area will be determined based on prioritization, material, building age, and funding limits, but all will be within the corporate boundaries of the CWS. New copper service lines shall be installed for full and partial lead service line replacement. Full lead service line replacement shall be defined as connecting from the water main to inside the building. Partial service line replacement shall be defined as connecting from the curb box (B-box or buffalo box) to the water main. No

lead piping will be left in the water system. Partial replacements will only occur where the existing service is partially lead or galvanized. Cross-sectional replacement details are included in Appendix 5.

The Village will use these standards when performing lead service line replacement:

| Item                                 | Condition                         |
|--------------------------------------|-----------------------------------|
| Restoration of Interior and Exterior | Meet existing condition or better |

| 2. Parkway/Yard Restoration                                                  | Cod Cood in Cummor                                                                                                                                                                          |
|------------------------------------------------------------------------------|---------------------------------------------------------------------------------------------------------------------------------------------------------------------------------------------|
| ,                                                                            | Sod, Seed in Summer                                                                                                                                                                         |
| 3. Field Locate B-boxes                                                      | Location by Village                                                                                                                                                                         |
| Trench backfill                                                              | CA-6                                                                                                                                                                                        |
| Verify B-box operation at Project     Completion – after surface restoration | B-boxes keyed by Village                                                                                                                                                                    |
| Street Cross Sections                                                        | Minimum 6-inch pavement patching                                                                                                                                                            |
| 7. Work Hours                                                                | Monday to Friday 7 am to 7 pm                                                                                                                                                               |
|                                                                              | Saturday 8 am to 7 pm                                                                                                                                                                       |
|                                                                              | No Work Sunday or Holidays, except Contractor my Schedule meeting/inspection at buildings on Sunday.                                                                                        |
| 8. Meter Pits                                                                | Village will be consulted prior to relocating meter to building interior and abandoning the meter pit. Contingency Pay Item for this work included in contract.                             |
| 9. B-box                                                                     | Mueller H-10302, Minneapolis Pattern or approved equal                                                                                                                                      |
| 10. Curb stop                                                                | Mueller Ball Style: H15150 or approved equal                                                                                                                                                |
| 11. Corp Stop                                                                | Mueller H-15000 or approve equal                                                                                                                                                            |
| 12. Saddle for corp stop                                                     | Cascade CSC-2 or approved equal                                                                                                                                                             |
| 13. Abandon existing Lead Service Line                                       | Close corp stop; remove lead service from main; remove corp and reuse direct tap by placing tapping sleeve and peen end of lead service. Use abandoned corporation fitting for winter time. |