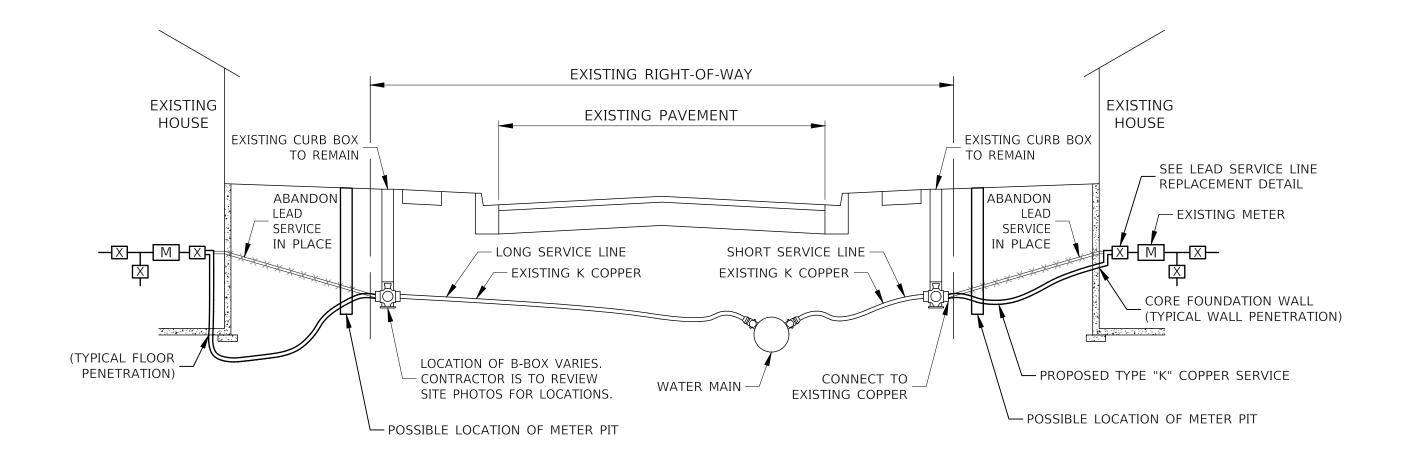

#### 6.1 Scope of LSLR

The work shall consist of the removal and replacement of lead or galvanized iron water services for buildings within the specified service area. The area will be determined based on prioritization, material, building age, and funding limits, but all will be within the corporate boundaries of the CWS. New copper service lines shall be installed for full and partial lead service line replacement. Full lead service line replacement shall be defined as connecting from the water main to inside the building. Partial service line replacement shall be defined as connecting from the curb box (B-box or buffalo box) to the water main. No

lead piping will be left in the water system. Partial replacements will only occur where the existing service is partially lead or galvanized. Cross-sectional replacement details are included in Appendix 5.

The Village will use these standards when performing lead service line replacement:

| Item                                 | Condition                         |
|--------------------------------------|-----------------------------------|
| Restoration of Interior and Exterior | Meet existing condition or better |

| 2. Parkway/Yard Restoration                                                  | Cod Cood in Cummor                                                                                                                                                                          |
|------------------------------------------------------------------------------|---------------------------------------------------------------------------------------------------------------------------------------------------------------------------------------------|
| ,                                                                            | Sod, Seed in Summer                                                                                                                                                                         |
| 3. Field Locate B-boxes                                                      | Location by Village                                                                                                                                                                         |
| Trench backfill                                                              | CA-6                                                                                                                                                                                        |
| Verify B-box operation at Project     Completion – after surface restoration | B-boxes keyed by Village                                                                                                                                                                    |
| Street Cross Sections                                                        | Minimum 6-inch pavement patching                                                                                                                                                            |
| 7. Work Hours                                                                | Monday to Friday 7 am to 7 pm                                                                                                                                                               |
|                                                                              | Saturday 8 am to 7 pm                                                                                                                                                                       |
|                                                                              | No Work Sunday or Holidays, except Contractor my Schedule meeting/inspection at buildings on Sunday.                                                                                        |
| 8. Meter Pits                                                                | Village will be consulted prior to relocating meter to building interior and abandoning the meter pit. Contingency Pay Item for this work included in contract.                             |
| 9. B-box                                                                     | Mueller H-10302, Minneapolis Pattern or approved equal                                                                                                                                      |
| 10. Curb stop                                                                | Mueller Ball Style: H15150 or approved equal                                                                                                                                                |
| 11. Corp Stop                                                                | Mueller H-15000 or approve equal                                                                                                                                                            |
| 12. Saddle for corp stop                                                     | Cascade CSC-2 or approved equal                                                                                                                                                             |
| 13. Abandon existing Lead Service Line                                       | Close corp stop; remove lead service from main; remove corp and reuse direct tap by placing tapping sleeve and peen end of lead service. Use abandoned corporation fitting for winter time. |