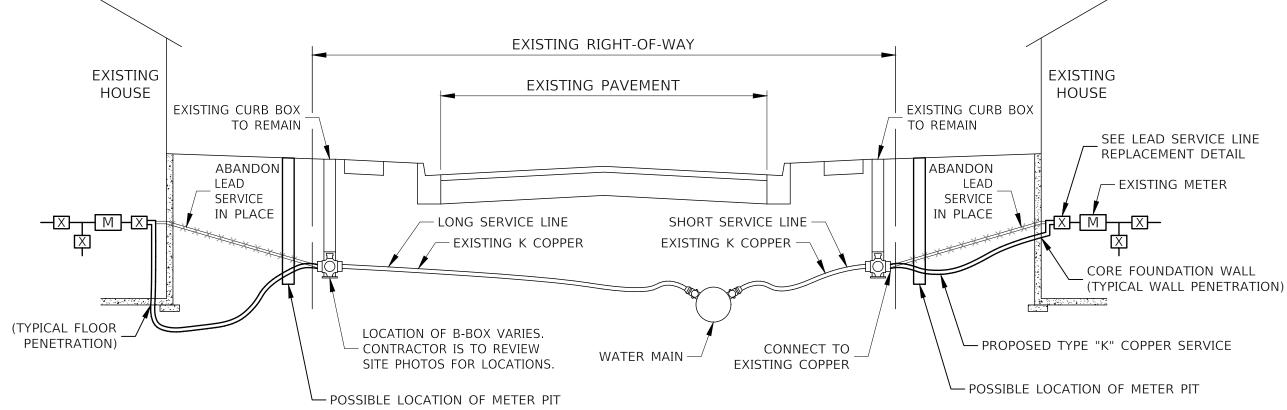

Partial service line replacement shall be defined as connecting from the curb box (B-box or buffalo box) to the water main. No lead piping will be left in the water system. Partial replacements will only occur where the existing service is partially lead or galvanized. Cross-sectional replacement details are included in Appendix 5.

The Village will use these standards when performing lead service line replacement:

| Item | Condition |
|------|-----------|

| 1. Restoration of Interior and Exterior                                        | Meet existing condition or better                                                                                                                                                                       |
|--------------------------------------------------------------------------------|---------------------------------------------------------------------------------------------------------------------------------------------------------------------------------------------------------|
| 2. Parkway/Yard Restoration                                                    | Sod, Seed in Summer                                                                                                                                                                                     |
| 3. Field Locate B-boxes                                                        | Location by Village                                                                                                                                                                                     |
| 4. Trench backfill                                                             | CA-6                                                                                                                                                                                                    |
| 5. Verify B-box operation at Project<br>Completion – after surface restoration | B-boxes keyed by Village                                                                                                                                                                                |
| 6. Street Cross Sections                                                       | Minimum 6-inch pavement patching                                                                                                                                                                        |
| 7. Work Hours                                                                  | Monday to Friday 7 am to 7 pm                                                                                                                                                                           |
|                                                                                | Saturday 8 am to 7 pm                                                                                                                                                                                   |
|                                                                                | No Work Sunday or Holidays, except<br>Contractor my Schedule<br>meeting/inspection at buildings on<br>Sunday.                                                                                           |
| 8. Meter Pits                                                                  | Village will be consulted prior to relocating<br>meter to building interior and abandoning<br>the meter pit. Contingency Pay Item for this<br>work included in contract.                                |
| 9. B-box                                                                       | Mueller H-10302, Minneapolis Pattern or approved equal                                                                                                                                                  |
| 10. Curb stop                                                                  | Mueller Ball Style: H15150 or approved equal                                                                                                                                                            |
| 11. Corp Stop                                                                  | Mueller H-15000 or approve equal                                                                                                                                                                        |
| 12. Saddle for corp stop                                                       | Cascade CSC-2 or approved equal                                                                                                                                                                         |
| 13. Abandon existing Lead Service Line                                         | Close corp stop; remove lead service from<br>main; remove corp and reuse direct tap by<br>placing tapping sleeve and peen end of<br>lead service. Use abandoned corporation<br>fitting for winter time. |