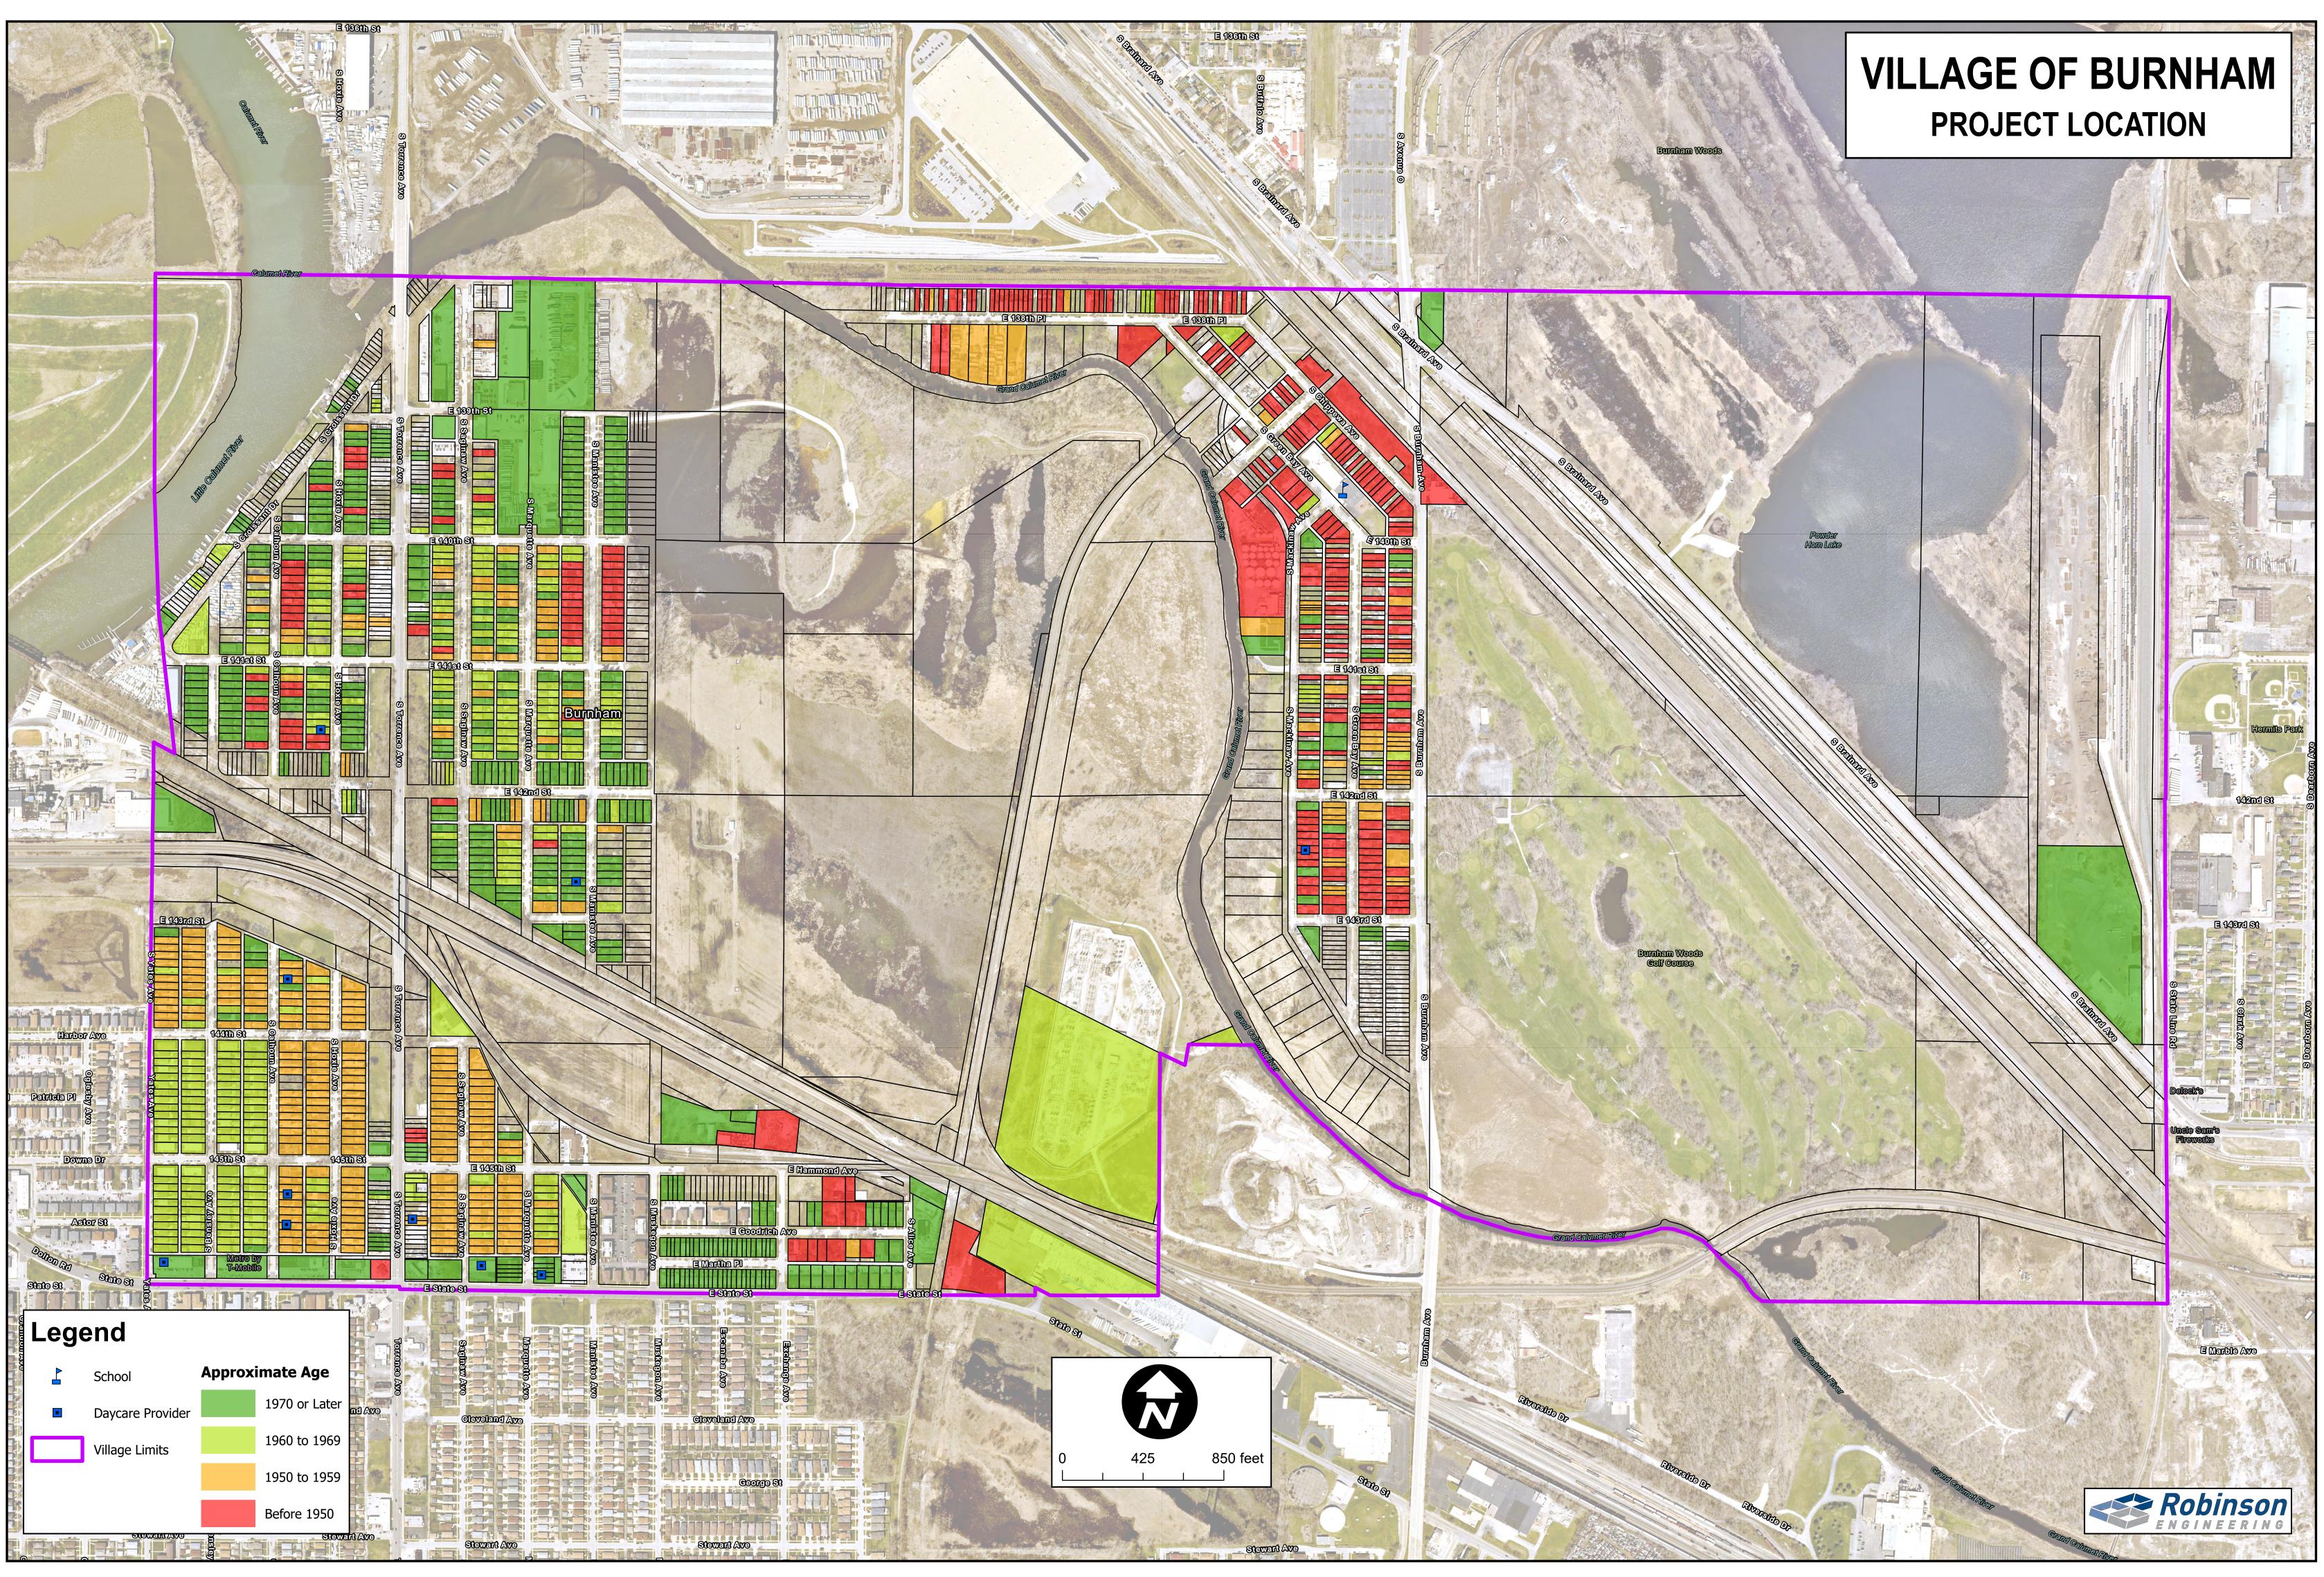

A copy of the inventory submitted to the Agency that lists the total number of service line connections, total LSLs, and total suspected LSLs is included in Appendix 2. A map of the building ages in the CWS is included in Appendix 3. Buildings built prior to 1970 have a higher probability of having a lead service.

## 2.1 Location

The Village of Burnham is located in Cook County in northeastern Illinois approximately 20 miles south of downtown Chicago in Cook County, IL. The Village is bounded by Chicago to the north, Calumet City to the south and east, and Indiana to the west. The Village corporate boundaries encompass an area of approximately 1.94 square miles.