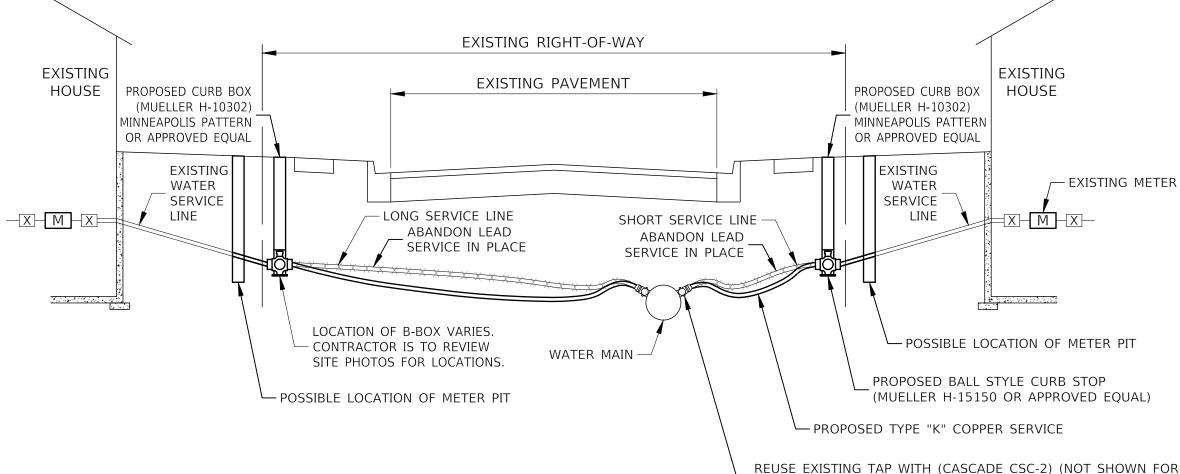

## 6.1 Scope of LSLR

The work shall consist of the removal and replacement of lead or galvanized iron water services for buildings within the specified service area. The area will be determined based on prioritization, material, building age, and funding limits, but all will be within the corporate boundaries of the CWS. New copper service lines shall be installed for full and partial lead service line replacement. Full lead service line replacement shall be defined as connecting from the water main to inside the building.

Partial service line replacement shall be defined as connecting from the curb box (B-box or buffalo box) to the water main. No lead piping will be left in the water system. Partial replacements will only occur where the existing service is partially lead or galvanized. Cross-sectional replacement details are included in Appendix 5.

The Village will use these standards when performing lead service line replacement:

| Item | Condition |
|------|-----------|

| 1. Restoration of Interior and Exterior                                        | Meet existing condition or better                                                                                                                                                                       |
|--------------------------------------------------------------------------------|---------------------------------------------------------------------------------------------------------------------------------------------------------------------------------------------------------|
| 2. Parkway/Yard Restoration                                                    | Sod, Seed in Summer                                                                                                                                                                                     |
| 3. Field Locate B-boxes                                                        | Location by Village                                                                                                                                                                                     |
| 4. Trench backfill                                                             | CA-6                                                                                                                                                                                                    |
| 5. Verify B-box operation at Project<br>Completion – after surface restoration | B-boxes keyed by Village                                                                                                                                                                                |
| 6. Street Cross Sections                                                       | Minimum 6-inch pavement patching                                                                                                                                                                        |
| 7. Work Hours                                                                  | Monday to Friday 7 am to 7 pm                                                                                                                                                                           |
|                                                                                | Saturday 8 am to 7 pm                                                                                                                                                                                   |
|                                                                                | No Work Sunday or Holidays, except<br>Contractor my Schedule<br>meeting/inspection at buildings on<br>Sunday.                                                                                           |
| 8. Meter Pits                                                                  | Village will be consulted prior to relocating<br>meter to building interior and abandoning<br>the meter pit. Contingency Pay Item for this<br>work included in contract.                                |
| 9. B-box                                                                       | Mueller H-10302, Minneapolis Pattern or approved equal                                                                                                                                                  |
| 10. Curb stop                                                                  | Mueller Ball Style: H15150 or approved equal                                                                                                                                                            |
| 11. Corp Stop                                                                  | Mueller H-15000 or approve equal                                                                                                                                                                        |
| 12. Saddle for corp stop                                                       | Cascade CSC-2 or approved equal                                                                                                                                                                         |
| 13. Abandon existing Lead Service Line                                         | Close corp stop; remove lead service from<br>main; remove corp and reuse direct tap by<br>placing tapping sleeve and peen end of<br>lead service. Use abandoned corporation<br>fitting for winter time. |