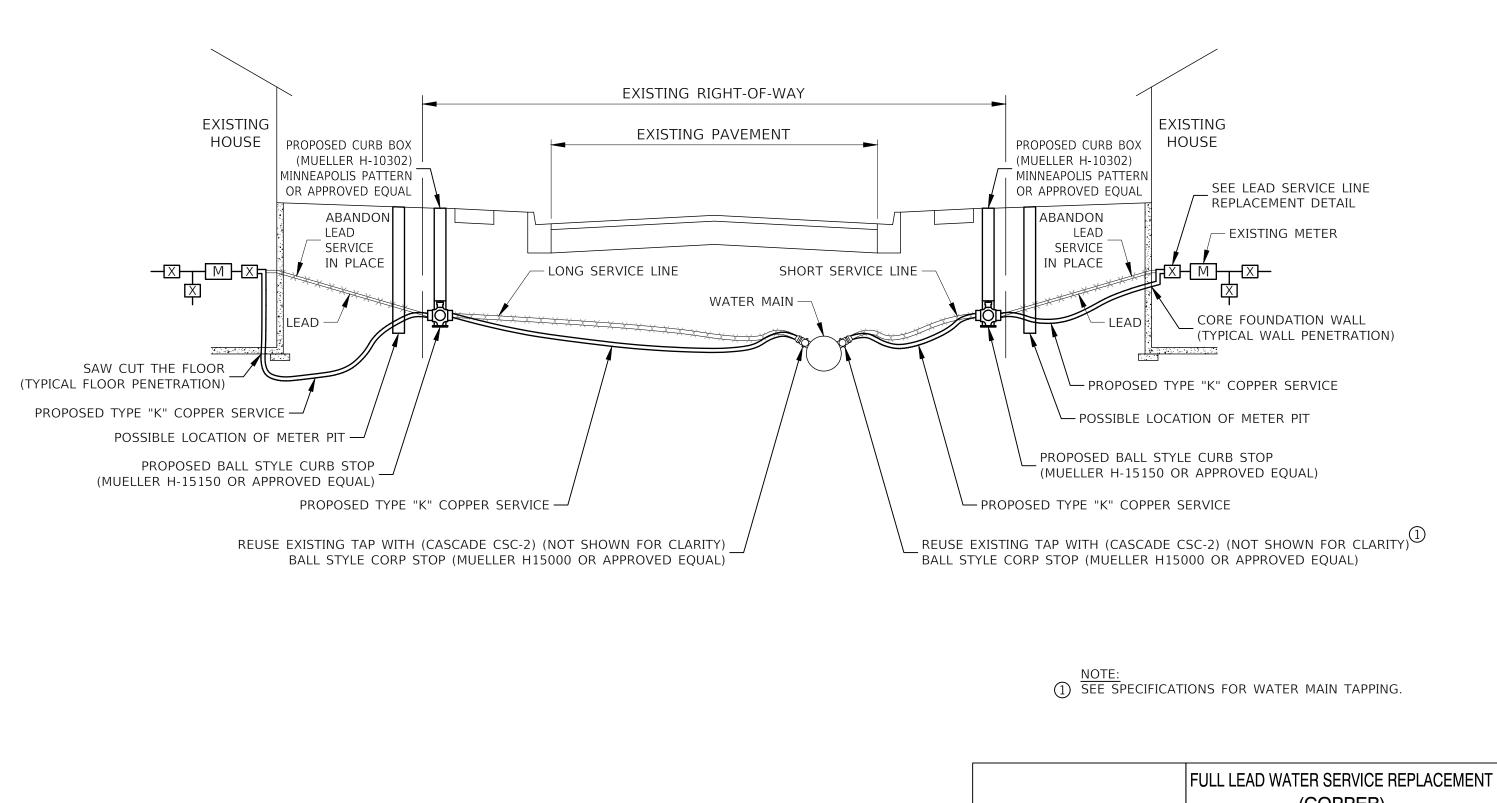

## 6.1 Scope of LSLR

The work shall consist of the removal and replacement of lead or galvanized iron water services for buildings within the specified service area. The area will be determined based on prioritization, material, building age, and funding limits, but all will be within the corporate boundaries of the CWS. New copper service lines shall be installed for full and partial lead service line replacement. Full lead service line replacement shall be defined as connecting from the water main to inside the building.

Partial service line replacement shall be defined as connecting from the curb box (B-box or buffalo box) to the water main. No lead piping will be left in the water system. Partial replacements will only occur where the existing service is partially lead or galvanized. Cross-sectional replacement details are included in Appendix 5.

The Village will use these standards when performing lead service line replacement:

| Item | Condition |
|------|-----------|

| 1. Restoration of Interior and Exterior                                        | Meet existing condition or better                                                                                                                                                                       |
|--------------------------------------------------------------------------------|---------------------------------------------------------------------------------------------------------------------------------------------------------------------------------------------------------|
| 2. Parkway/Yard Restoration                                                    | Sod, Seed in Summer                                                                                                                                                                                     |
| 3. Field Locate B-boxes                                                        | Location by Village                                                                                                                                                                                     |
| 4. Trench backfill                                                             | CA-6                                                                                                                                                                                                    |
| 5. Verify B-box operation at Project<br>Completion – after surface restoration | B-boxes keyed by Village                                                                                                                                                                                |
| 6. Street Cross Sections                                                       | Minimum 6-inch pavement patching                                                                                                                                                                        |
| 7. Work Hours                                                                  | Monday to Friday 7 am to 7 pm                                                                                                                                                                           |
|                                                                                | Saturday 8 am to 7 pm                                                                                                                                                                                   |
|                                                                                | No Work Sunday or Holidays, except<br>Contractor my Schedule<br>meeting/inspection at buildings on<br>Sunday.                                                                                           |
| 8. Meter Pits                                                                  | Village will be consulted prior to relocating<br>meter to building interior and abandoning<br>the meter pit. Contingency Pay Item for this<br>work included in contract.                                |
| 9. B-box                                                                       | Mueller H-10302, Minneapolis Pattern or approved equal                                                                                                                                                  |
| 10. Curb stop                                                                  | Mueller Ball Style: H15150 or approved equal                                                                                                                                                            |
| 11. Corp Stop                                                                  | Mueller H-15000 or approve equal                                                                                                                                                                        |
| 12. Saddle for corp stop                                                       | Cascade CSC-2 or approved equal                                                                                                                                                                         |
| 13. Abandon existing Lead Service Line                                         | Close corp stop; remove lead service from<br>main; remove corp and reuse direct tap by<br>placing tapping sleeve and peen end of<br>lead service. Use abandoned corporation<br>fitting for winter time. |