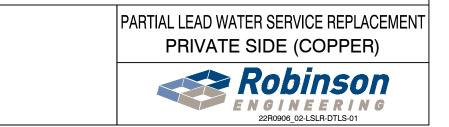

## 6.1 Scope of LSLR

The work shall consist of the removal and replacement of lead or galvanized iron water services for buildings within the specified service area. The area will be determined based on prioritization, material, building age, and funding limits, but all will be within the corporate boundaries of the CWS. New copper service lines shall be installed for full and partial lead service line replacement. Full lead service line replacement shall be defined as connecting from the water main to inside the building. Partial service line replacement shall be defined as connecting from the curb box (B-box or buffalo box) to the water main. No lead piping will be left in the water system. Partial replacements will only occur where the existing service is partially lead or galvanized. Cross-sectional replacement details are included in Appendix 5.

The Village will use these standards when performing lead service line replacement:

|                                        | the meter pit. Contingency Pay Item for this work included in contract.                                                                                                                                 |
|----------------------------------------|---------------------------------------------------------------------------------------------------------------------------------------------------------------------------------------------------------|
| 9. B-box                               | Mueller H-10302, Minneapolis Pattern or approved equal                                                                                                                                                  |
| 10. Curb stop                          | Mueller Ball Style: H15150 or approved equal                                                                                                                                                            |
| 11. Corp Stop                          | Mueller H-15000 or approve equal                                                                                                                                                                        |
| 12. Saddle for corp stop               | Cascade CSC-2 or approved equal                                                                                                                                                                         |
| 13. Abandon existing Lead Service Line | Close corp stop; remove lead service from<br>main; remove corp and reuse direct tap by<br>placing tapping sleeve and peen end of<br>lead service. Use abandoned corporation<br>fitting for winter time. |