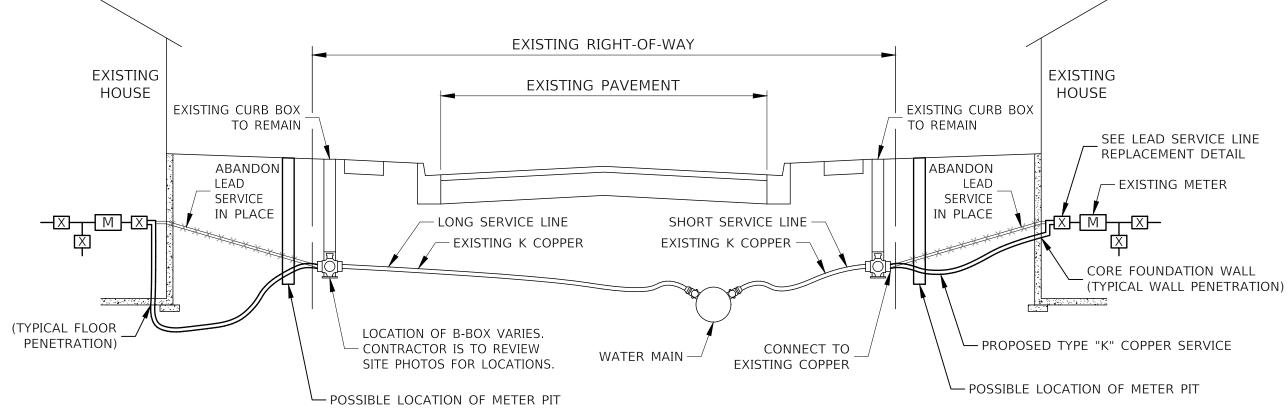

## 6.1 Scope of LSLR

The work shall consist of the removal and replacement of lead or galvanized iron water services for buildings within the specified service area. The area will be determined based on prioritization, material, building age, and funding limits, but all will be within the corporate boundaries of the CWS. New copper service lines shall be installed for full and partial lead service line replacement. Full lead service line replacement shall be defined as connecting from the water main to inside the building. Partial service line replacement shall be defined as connecting from the curb box (B-box or buffalo box) to the water main. No lead piping will be left in the water system. Partial replacements will only occur where the existing service is partially lead or galvanized. Cross-sectional replacement details are included in Appendix 5.

The Village will use these standards when performing lead service line replacement:

|                                        | the meter pit. Contingency Pay Item for this work included in contract.                                                                                                                                 |
|----------------------------------------|---------------------------------------------------------------------------------------------------------------------------------------------------------------------------------------------------------|
| 9. B-box                               | Mueller H-10302, Minneapolis Pattern or approved equal                                                                                                                                                  |
| 10. Curb stop                          | Mueller Ball Style: H15150 or approved equal                                                                                                                                                            |
| 11. Corp Stop                          | Mueller H-15000 or approve equal                                                                                                                                                                        |
| 12. Saddle for corp stop               | Cascade CSC-2 or approved equal                                                                                                                                                                         |
| 13. Abandon existing Lead Service Line | Close corp stop; remove lead service from<br>main; remove corp and reuse direct tap by<br>placing tapping sleeve and peen end of<br>lead service. Use abandoned corporation<br>fitting for winter time. |