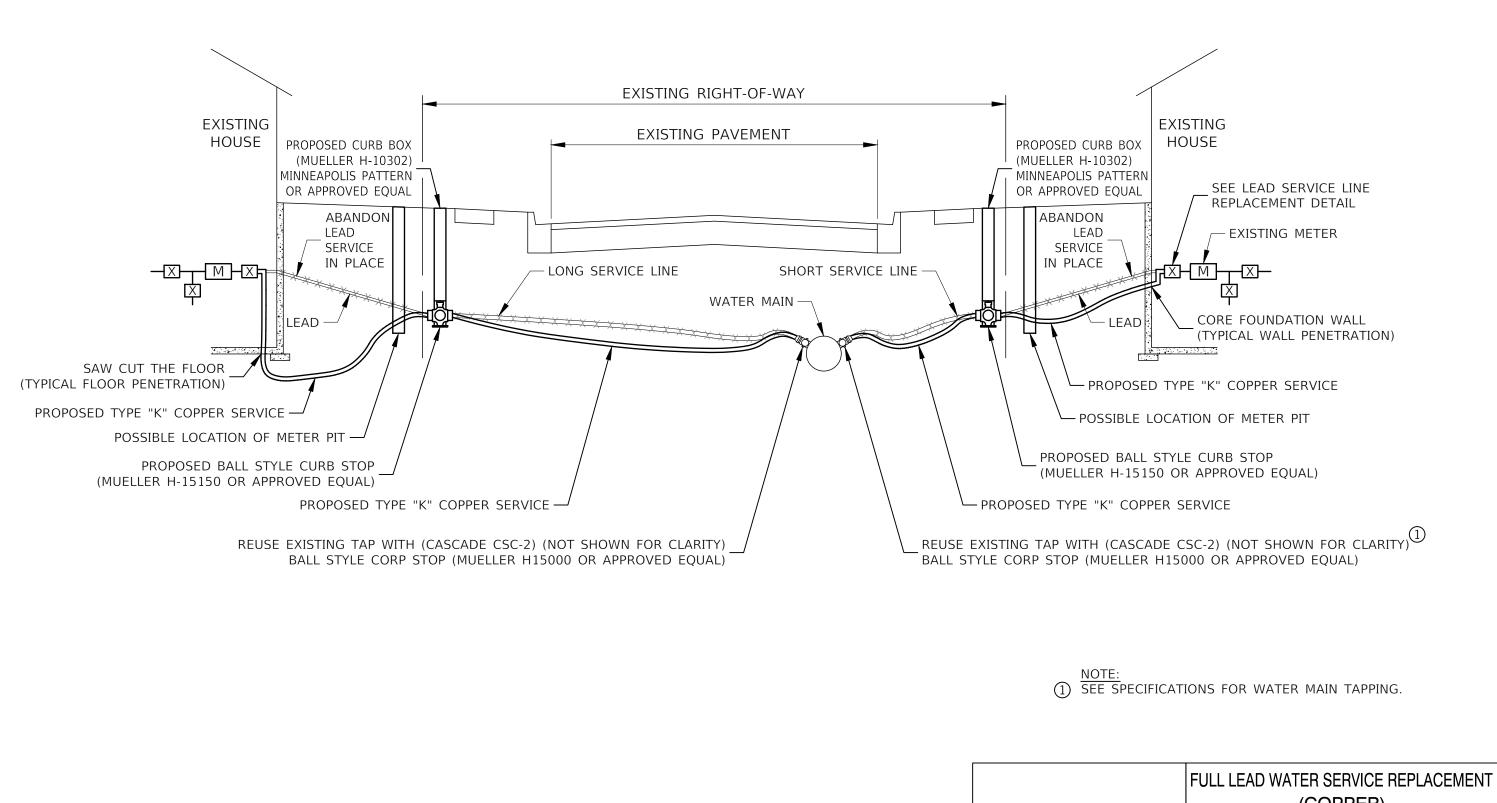

## 6.1 Scope of LSLR

The work shall consist of the removal and replacement of lead or galvanized iron water services for buildings within the specified service area. The area will be determined based on prioritization, material, building age, and funding limits, but all will be within the corporate boundaries of the CWS. New copper service lines shall be installed for full and partial lead service line replacement. Full lead service line replacement shall be defined as connecting from the water main to inside the building. Partial service line replacement shall be defined as connecting from the curb box (B-box or buffalo box) to the water main. No lead piping will be left in the water system. Partial replacements will only occur where the existing service is partially lead or galvanized. Cross-sectional replacement details are included in Appendix 5.

The Village will use these standards when performing lead service line replacement:

|                                        | the meter pit. Contingency Pay Item for this work included in contract.                                                                                                                                 |
|----------------------------------------|---------------------------------------------------------------------------------------------------------------------------------------------------------------------------------------------------------|
| 9. B-box                               | Mueller H-10302, Minneapolis Pattern or approved equal                                                                                                                                                  |
| 10. Curb stop                          | Mueller Ball Style: H15150 or approved equal                                                                                                                                                            |
| 11. Corp Stop                          | Mueller H-15000 or approve equal                                                                                                                                                                        |
| 12. Saddle for corp stop               | Cascade CSC-2 or approved equal                                                                                                                                                                         |
| 13. Abandon existing Lead Service Line | Close corp stop; remove lead service from<br>main; remove corp and reuse direct tap by<br>placing tapping sleeve and peen end of<br>lead service. Use abandoned corporation<br>fitting for winter time. |