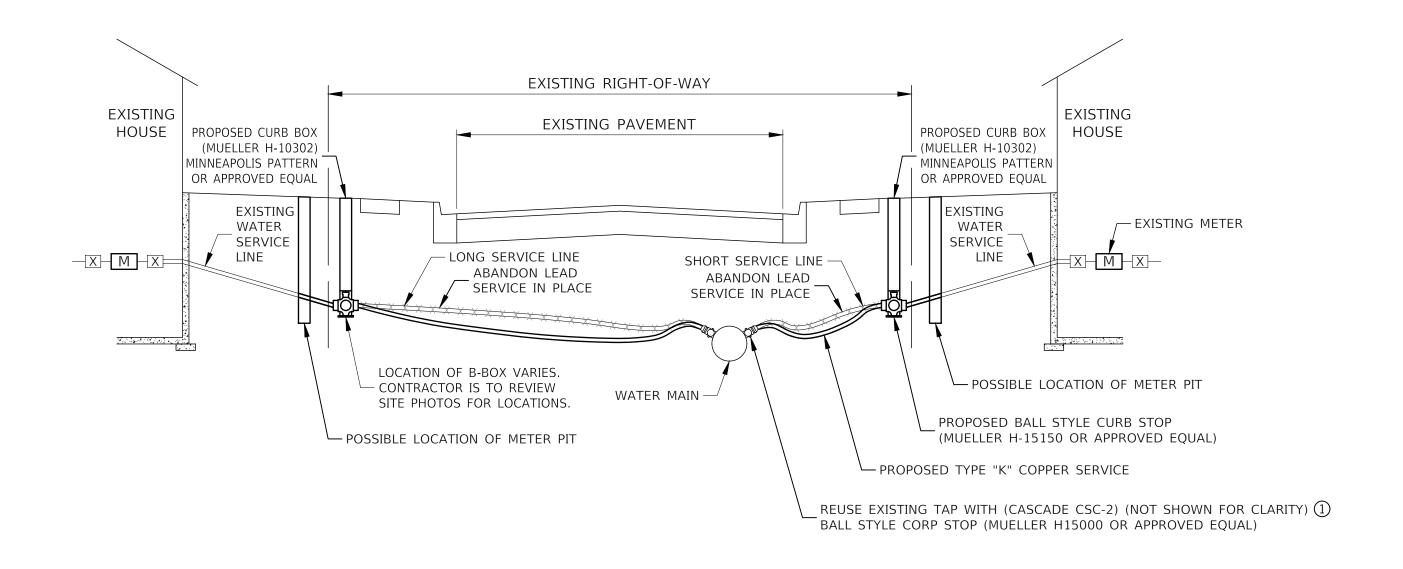

#### 6.1 Scope of LSLR

The work shall consist of the removal and replacement of lead or galvanized iron water services for buildings within the specified service area. The area will be determined based on prioritization, material, building age, and funding limits, but all will be within the corporate boundaries of the CWS. New copper service lines shall be installed for full and partial lead service line replacement. Full lead service line replacement shall be defined as connecting from the water main to inside the building. Partial service line replacement shall be defined as connecting from the curb box (B-box or buffalo box) to the water main. No lead piping will be left in the water system. Partial replacements will only occur where the existing service is partially lead or galvanized. Cross-sectional replacement details are included in Appendix 5.

#### 6.2 Replacement Methods

The methods of installing the new service are described below. To minimize impacts to residential property and to reduce restoration, trenchless methods are preferred.

Open cut: Open cut trenching is the typical method used by plumbers, especially for properties slated for demolition and replacement. It involves digging a trench, which can cause significant exterior disruption to property owners. Interior disturbances depend on whether the basement is finished. Despite its disturbance, open cut trenching is often the most cost-effective option, particularly when restoration costs are minimal. This approach is advised based on individual circumstances.

Trenchless: Trenchless installation of water services is being explored to address concerns such as economic impact, landscape disruption, and social inconveniences associated with traditional open cut methods. Advances in trenchless technologies offer a more efficient alternative in certain situations, minimizing surface disruption and restoration time. These methods are socially appealing as they cause less destruction and require less restoration compared to open cut techniques.

The Village will use these standards when performing lead service line replacement:

| Item                                                                         | Condition                                                                                                                                                       |
|------------------------------------------------------------------------------|-----------------------------------------------------------------------------------------------------------------------------------------------------------------|
| Restoration of Interior and Exterior                                         | Meet existing condition or better                                                                                                                               |
| 2. Parkway/Yard Restoration                                                  | Seed                                                                                                                                                            |
| 3. Field Locate B-boxes                                                      | Location by Village                                                                                                                                             |
| 4. Trench backfill                                                           | CA-6                                                                                                                                                            |
| Verify B-box operation at Project     Completion – after surface restoration | B-boxes keyed by Village                                                                                                                                        |
| 6. Street Cross Sections                                                     | Minimum 6-inch pavement patching                                                                                                                                |
| 7. Work Hours                                                                | Monday to Friday 7 am to 7 pm                                                                                                                                   |
|                                                                              | Saturday 8 am to 7 pm                                                                                                                                           |
|                                                                              | No Work Sunday or Holidays, except<br>Contractor my Schedule<br>meeting/inspection at buildings on<br>Sunday.                                                   |
| 8. Meter Pits                                                                | Village will be consulted prior to relocating meter to building interior and abandoning the meter pit. Contingency Pay Item for this work included in contract. |
| 9. B-box                                                                     | Mueller H10334 Arch Pattern w/Stainless<br>Steel Rod                                                                                                            |
| 10. Curb stop                                                                | McDonald 76104Q                                                                                                                                                 |
| 11. Corp Stop                                                                | McDonald 74701BQ or approve equal                                                                                                                               |
| 12. Saddle for corp stop                                                     | Cascade CSC-2 or approved equal                                                                                                                                 |
| 13. Abandon existing Lead Service Line                                       | Close corp stop; remove lead service from main; remove corp and reuse direct tap by placing tapping sleeve and peen end of                                      |