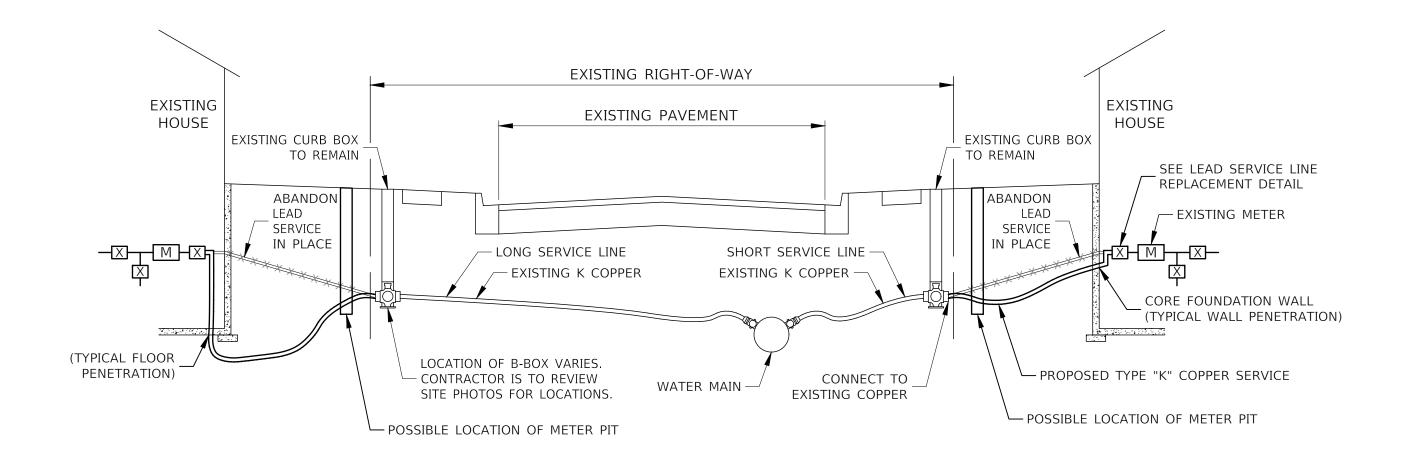

#### 6.1 Scope of LSLR

The work shall consist of the removal and replacement of lead or galvanized iron water services for buildings within the specified service area. The area will be determined based on prioritization, material, building age, and funding limits, but all will be within the corporate boundaries of the CWS. New copper service lines shall be installed for full and partial lead service line replacement. Full lead service line replacement shall be defined as connecting from the water main to inside the building. Partial service line replacement shall be defined as connecting from the curb box (B-box or buffalo box) to the water main. No lead piping will be left in the water system. Partial replacements will only occur where the existing service is partially lead or galvanized. Cross-sectional replacement details are included in Appendix 5.

#### 6.2 Replacement Methods

The methods of installing the new service are described below. To minimize impacts to residential property and to reduce restoration, trenchless methods are preferred.

Open cut: Open cut trenching is the typical method used by plumbers, especially for properties slated for demolition and replacement. It involves digging a trench, which can cause significant exterior disruption to property owners. Interior disturbances depend on whether the basement is finished. Despite its disturbance, open cut trenching is often the most cost-effective option, particularly when restoration costs are minimal. This approach is advised based on individual circumstances.

Trenchless: Trenchless installation of water services is being explored to address concerns such as economic impact, landscape disruption, and social inconveniences associated with traditional open cut methods. Advances in trenchless technologies offer a more efficient alternative in certain situations, minimizing surface disruption and restoration time. These methods are socially appealing as they cause less destruction and require less restoration compared to open cut techniques.

The Village will use these standards when performing lead service line replacement:

| Item                                                                         | Condition                                                                                                                                                       |
|------------------------------------------------------------------------------|-----------------------------------------------------------------------------------------------------------------------------------------------------------------|
| Restoration of Interior and Exterior                                         | Meet existing condition or better                                                                                                                               |
| 2. Parkway/Yard Restoration                                                  | Seed                                                                                                                                                            |
| 3. Field Locate B-boxes                                                      | Location by Village                                                                                                                                             |
| 4. Trench backfill                                                           | CA-6                                                                                                                                                            |
| Verify B-box operation at Project     Completion – after surface restoration | B-boxes keyed by Village                                                                                                                                        |
| 6. Street Cross Sections                                                     | Minimum 6-inch pavement patching                                                                                                                                |
| 7. Work Hours                                                                | Monday to Friday 7 am to 7 pm                                                                                                                                   |
|                                                                              | Saturday 8 am to 7 pm                                                                                                                                           |
|                                                                              | No Work Sunday or Holidays, except<br>Contractor my Schedule<br>meeting/inspection at buildings on<br>Sunday.                                                   |
| 8. Meter Pits                                                                | Village will be consulted prior to relocating meter to building interior and abandoning the meter pit. Contingency Pay Item for this work included in contract. |
| 9. B-box                                                                     | Mueller H10334 Arch Pattern w/Stainless<br>Steel Rod                                                                                                            |
| 10. Curb stop                                                                | McDonald 76104Q                                                                                                                                                 |
| 11. Corp Stop                                                                | McDonald 74701BQ or approve equal                                                                                                                               |
| 12. Saddle for corp stop                                                     | Cascade CSC-2 or approved equal                                                                                                                                 |
| 13. Abandon existing Lead Service Line                                       | Close corp stop; remove lead service from main; remove corp and reuse direct tap by placing tapping sleeve and peen end of                                      |