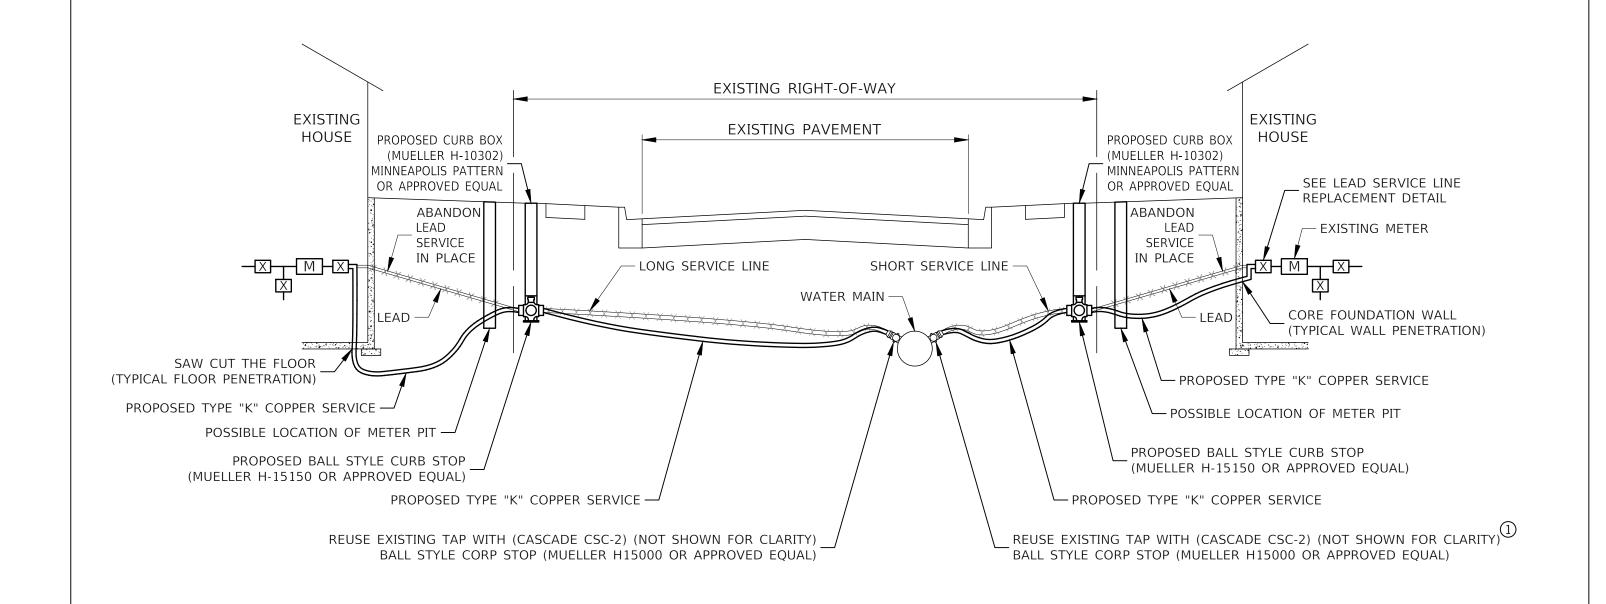

#### 6.1 Scope of LSLR

The work shall consist of the removal and replacement of lead or galvanized iron water services for buildings within the specified service area. The area will be determined based on prioritization, material, building age, and funding limits, but all will be within the corporate boundaries of the CWS. New copper service lines shall be installed for full and partial lead service line replacement. Full lead service line replacement shall be defined as connecting from the water main to inside the building. Partial service line replacement shall be defined as connecting from the curb box (B-box or buffalo box) to the water main. No lead piping will be left in the water system. Partial replacements will only occur where the existing service is partially lead or galvanized. Cross-sectional replacement details are included in Appendix 5.

#### 6.2 Replacement Methods

The methods of installing the new service are described below. To minimize impacts to residential property and to reduce restoration, trenchless methods are preferred.

Open cut: Open cut trenching is the typical method used by plumbers, especially for properties slated for demolition and replacement. It involves digging a trench, which can cause significant exterior disruption to property owners. Interior disturbances depend on whether the basement is finished. Despite its disturbance, open cut trenching is often the most cost-effective option, particularly when restoration costs are minimal. This approach is advised based on individual circumstances.

Trenchless: Trenchless installation of water services is being explored to address concerns such as economic impact, landscape disruption, and social inconveniences associated with traditional open cut methods. Advances in trenchless technologies offer a more efficient alternative in certain situations, minimizing surface disruption and restoration time. These methods are socially appealing as they cause less destruction and require less restoration compared to open cut techniques.

The Village will use these standards when performing lead service line replacement:

| Item                                                                         | Condition                                                                                                                                                       |
|------------------------------------------------------------------------------|-----------------------------------------------------------------------------------------------------------------------------------------------------------------|
| Restoration of Interior and Exterior                                         | Meet existing condition or better                                                                                                                               |
| 2. Parkway/Yard Restoration                                                  | Seed                                                                                                                                                            |
| 3. Field Locate B-boxes                                                      | Location by Village                                                                                                                                             |
| 4. Trench backfill                                                           | CA-6                                                                                                                                                            |
| Verify B-box operation at Project     Completion – after surface restoration | B-boxes keyed by Village                                                                                                                                        |
| 6. Street Cross Sections                                                     | Minimum 6-inch pavement patching                                                                                                                                |
| 7. Work Hours                                                                | Monday to Friday 7 am to 7 pm                                                                                                                                   |
|                                                                              | Saturday 8 am to 7 pm                                                                                                                                           |
|                                                                              | No Work Sunday or Holidays, except<br>Contractor my Schedule<br>meeting/inspection at buildings on<br>Sunday.                                                   |
| 8. Meter Pits                                                                | Village will be consulted prior to relocating meter to building interior and abandoning the meter pit. Contingency Pay Item for this work included in contract. |
| 9. B-box                                                                     | Mueller H10334 Arch Pattern w/Stainless<br>Steel Rod                                                                                                            |
| 10. Curb stop                                                                | McDonald 76104Q                                                                                                                                                 |
| 11. Corp Stop                                                                | McDonald 74701BQ or approve equal                                                                                                                               |
| 12. Saddle for corp stop                                                     | Cascade CSC-2 or approved equal                                                                                                                                 |
| 13. Abandon existing Lead Service Line                                       | Close corp stop; remove lead service from main; remove corp and reuse direct tap by placing tapping sleeve and peen end of                                      |