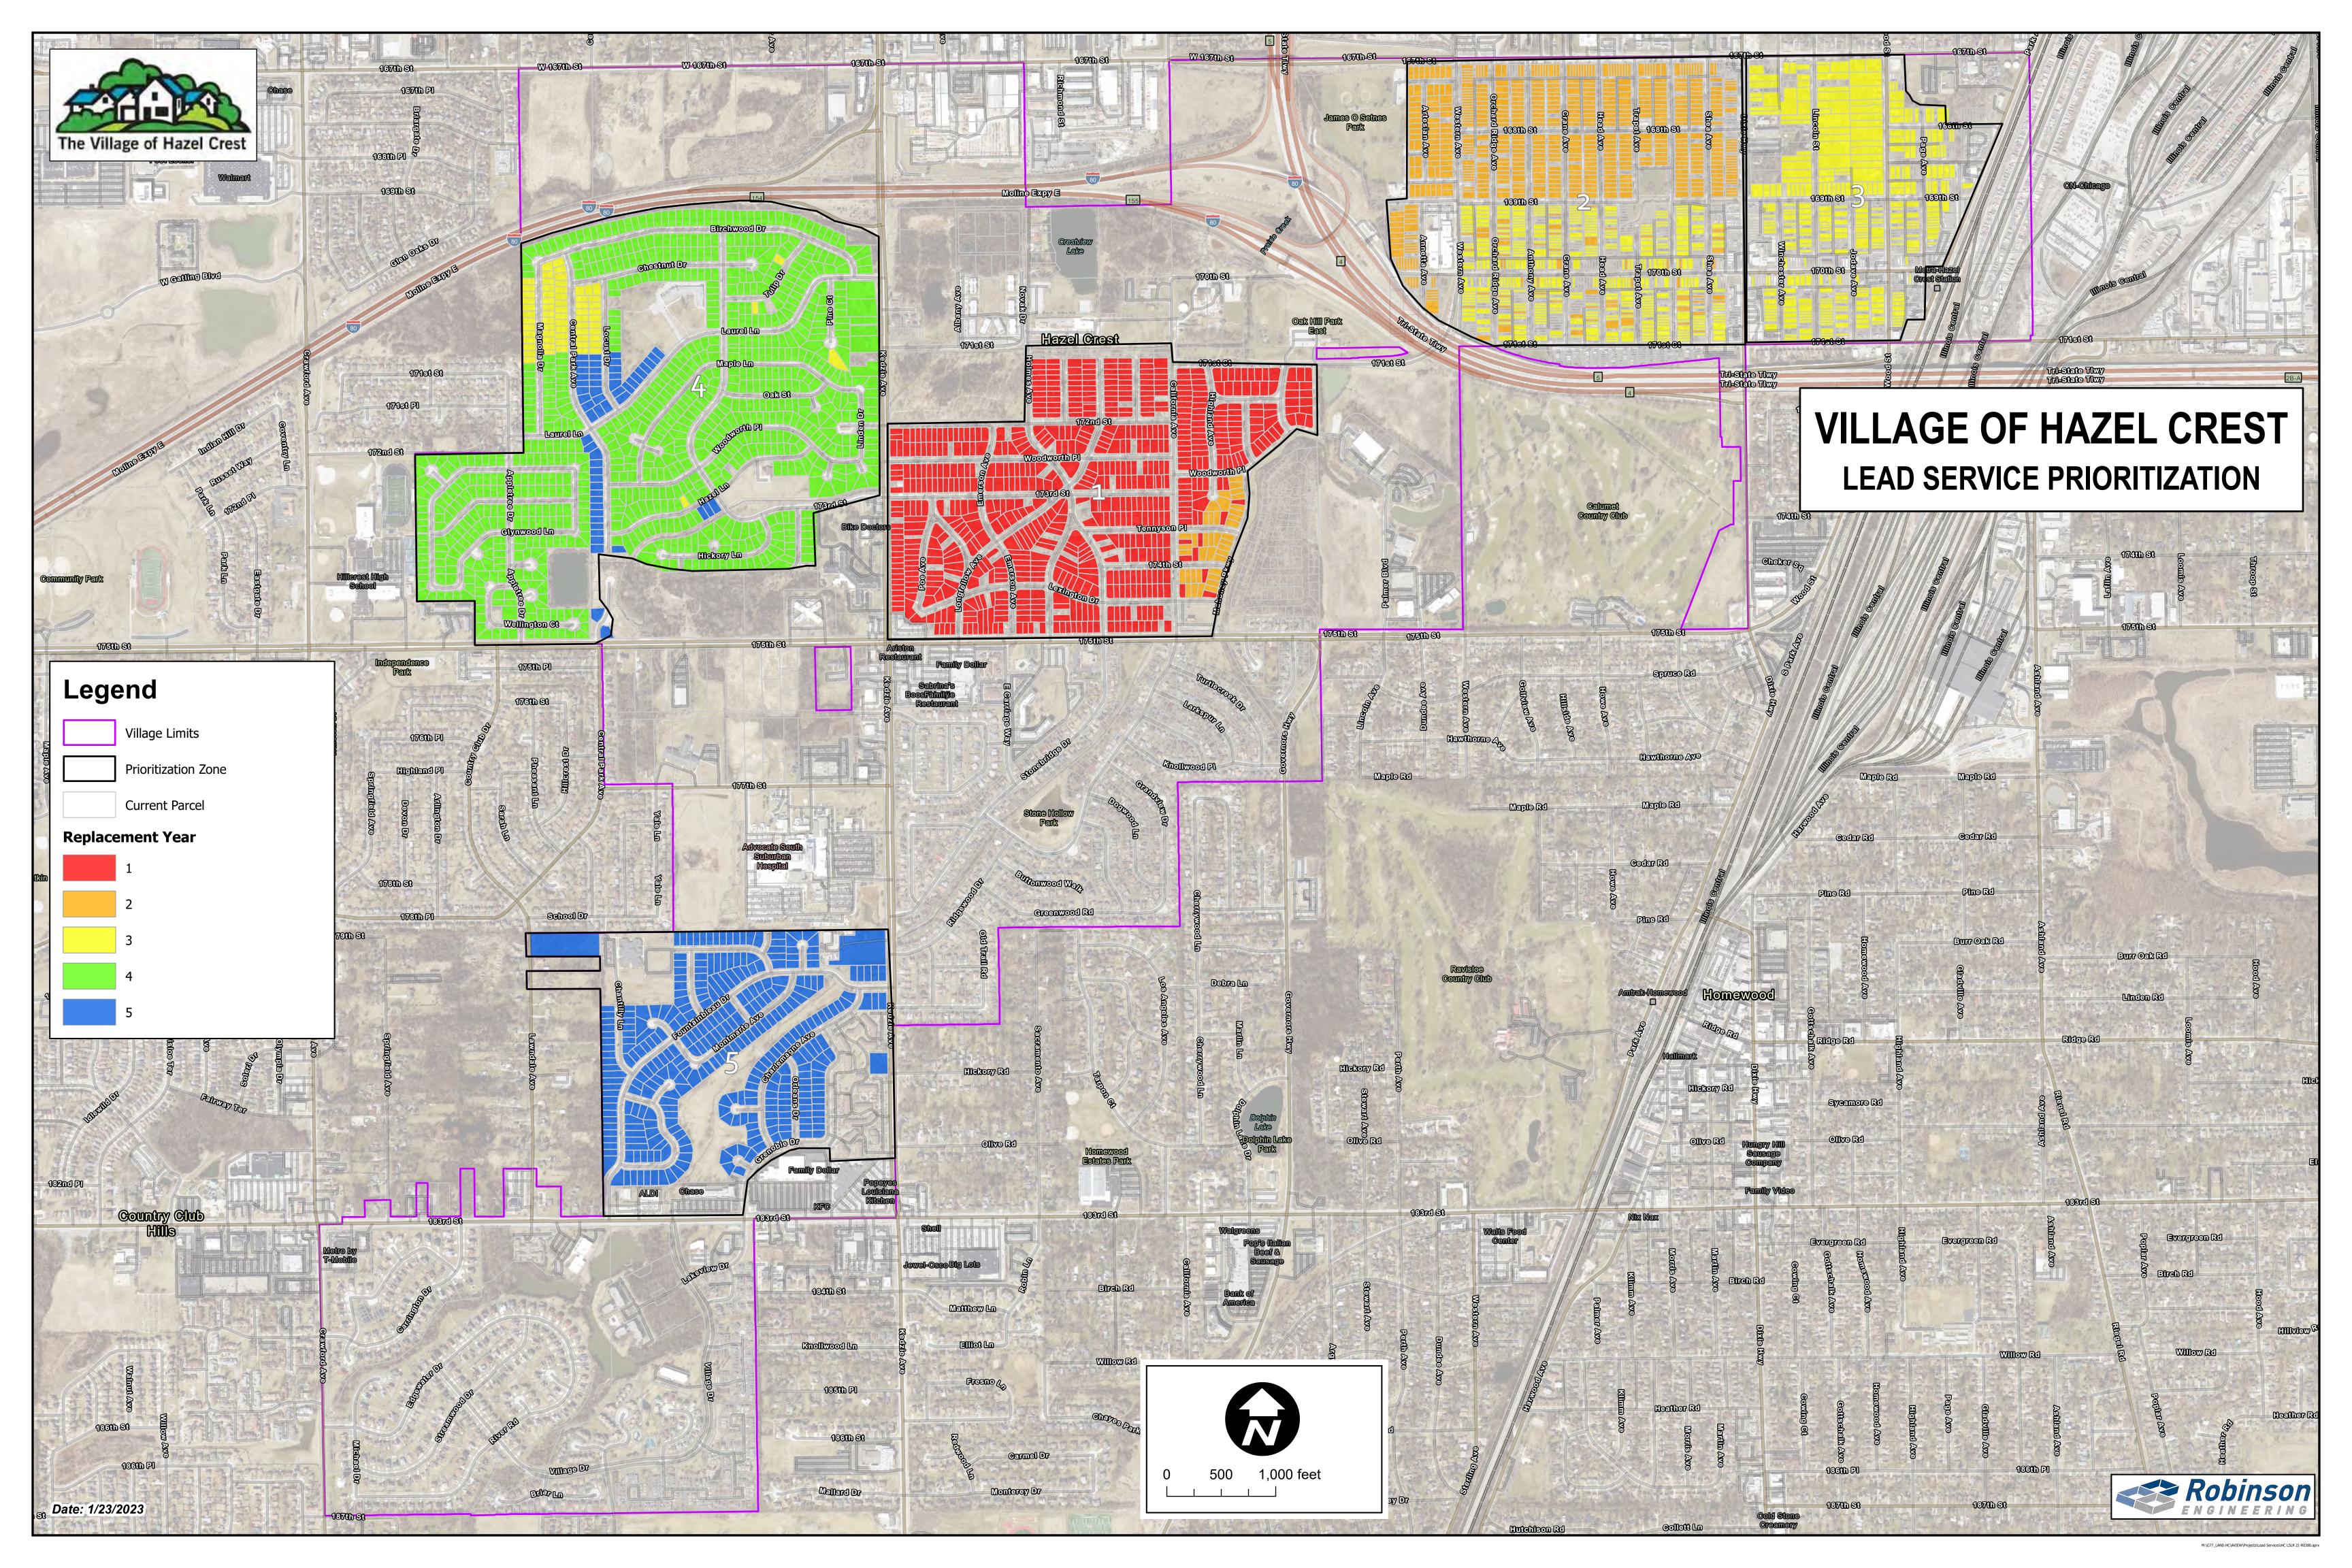

#### 5.0 Prioritization

Since the number of LSLs in the system exceeds the number of replacements the CWS can afford in a single year, the LSLR Program must include an element of prioritization. The CWS will follow the mandated replacement rate of 6% or 146 LSLs per year for 17 years laid out in the Act. The CWS will prioritize replacement project areas based on risk factors and planned companion infrastructure projects.

#### 5.1 Risk Factors

The population most at risk of exposure to lead and with the highest health risks when exposed is children and seniors in disadvantaged areas. The IEPA SRF loan program incorporates census data for median household income, children under the age of 6, unemployment rate, poverty rate, social security rate, and supplemental security income to prioritize at-risk populations. The CWS will use the IEPA SRF scoring system to prioritize those areas with the most at-risk populations.

The CWS will also prioritize replacements in high-risk facilities such as daycares, schools, parks, hospitals, and nursing homes.

#### 5.2 Prioritization Factors by Vermont Department of Environmental Conservation

When the service area of the CWS with the same level of risk contains more lead services than can be replaced in a year, the CWS will consider companion infrastructure projects such as water main replacements, water meter replacements, and road resurfacing projects when prioritizing each year's project area.

The Vermont Department of Environmental Conservation developed a prioritization rubric as a standard and transparent method for determining replacement order according to the factors discussed. The table below lists the prioritization factors and priority points as recommended by the Vermont Department of Environmental Conservation and then the priority points developed by the CWS to account for the Illinois-specific requirements of the Act and IEPA SRF-funding.

Replacements will begin in Census Tract 8277. These replacements are expected to last eleven years at the mandated replacement rate but will depend on the maximum amount of annual IEPA SRF funding received.